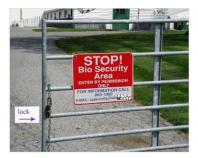

### **Least Protection**

- 1. Sensitive area(s) not defined or locked; no security lighting; no use of restrictive signs.
- 2.

- 3. Sensitive areas generally defined/secured by lock(s); dusk to dawn lighting; generic no trespassing signs posted.
- 1

5. Sensitive areas well defined/secured by physical barrier and lock(s); dusk to dawn lighting; 24-hour surveillance monitoring; restriction signs posted and legible.